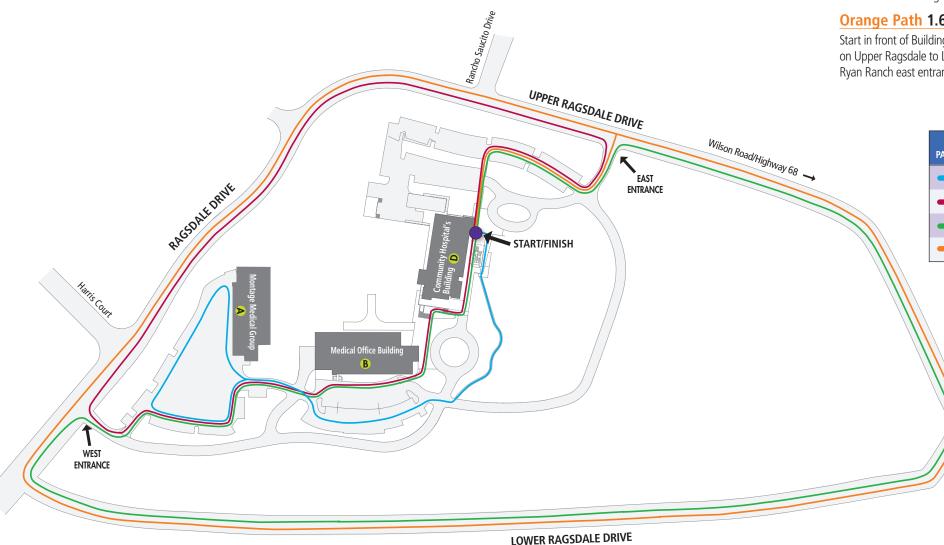

# Walking Map — Ryan Ranch Campus

Looking for a place to get a little exercise? We've identified some walking paths around the Ryan Ranch campus. Please be careful, some of these paths require walking in parking areas.

#### **Blue Path** .54 miles

Start in front of Community Hospital's Building D. Go right, down the stairs to the path, through Building B's patient parking lot, continue on and loop around the employee parking lot, back through Building B's patient lot and up the path to where you started.

#### **Red Path** .66 miles

Start in front of Building D. Go left out onto Upper Ragsdale Drive and turn left. Follow Upper Ragsdale to Community west entrance. Turn into Community Hospital campus and walk through employee parking lot to Building B parking lot. Follow Building B walkway to Building B front door and up the stairs back to Building D.

## **Green Path 1.42 miles**

Start in front of Building D. Go left out to Upper Ragsdale Drive and turn right. Walk on Upper Ragsdale to Lower Ragsdale. Follow Lower Ragsdale around to Ryan Ranch west entrance. Turn into campus and walk through employee parking lot to Building B parking lot. Follow Building B walkway to Building B front door and up the stairs back to Building D.

#### **Orange Path 1.61 miles**

Start in front of Building D. Go left out to Upper Ragsdale Drive and turn right. Walk on Upper Ragsdale to Lower Ragsdale. Follow Lower Ragsdale around to Ryan Ranch east entrance. Turn right into campus and return to Building D.