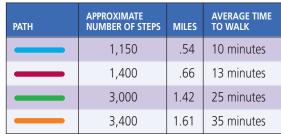

#### **Blue Path** .54 miles

Start in front of Community Hospital's Building D. Go right, down the stairs to the path, through Building B's patient parking lot, continue on and loop around the employee parking lot, back through Building B's patient lot and up the path to where you started.

#### **Red Path** .66 miles

Start in front of Building D. Go left out onto Upper Ragsdale Drive and turn left. Follow Upper Ragsdale to Community west entrance. Turn into Community Hospital campus and walk through employee parking lot to Building B parking lot. Follow Building B walkway to Building B front door and up the stairs back to Building D.

## **Green Path 1.42 miles**

Start in front of Building D. Go left out to Upper Ragsdale Drive and turn right. Walk on Upper Ragsdale to Lower Ragsdale. Follow Lower Ragsdale around to Ryan Ranch west entrance. Turn into campus and walk through employee parking lot to Building B parking lot. Follow Building B walkway to Building B front door and up the stairs back to Building D.

#### **Orange Path 1.61 miles**

Start in front of Building D. Go left out to Upper Ragsdale Drive and turn right. Walk on Upper Ragsdale to Lower Ragsdale. Follow Lower Ragsdale around to Ryan Ranch east entrance. Turn right into campus and return to Building D.